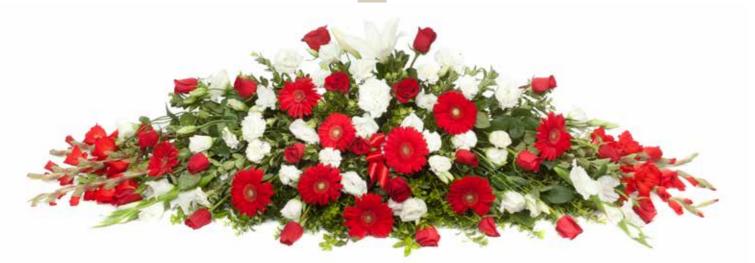

Singapore Orchid Casket Batt

Gerbera Batt

Bright Singapore Orchid Batt

Executive Batt Mixed Colours & Flowers

Red & White Executive Casket Batt

Pink / Mauve & White Executive Casket Batt \_

Iris Casket Batt