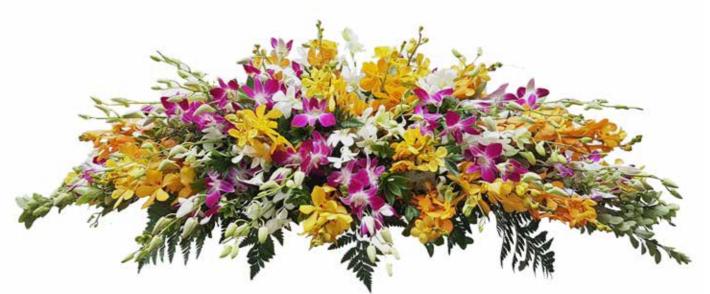

Singapore Orchid Casket Batt

Gerbera Batt

Bright Singapore Orchid Batt

Executive Batt Mixed Colours & Flowers

Red & White Executive Casket Batt

Pink / Mauve & White Executive Casket Batt \_

Iris Casket Batt