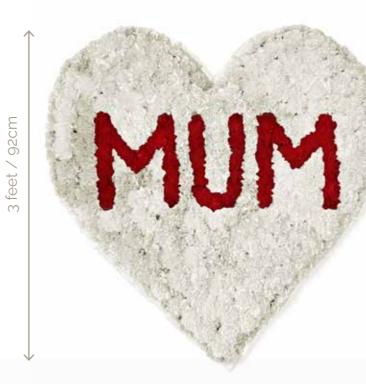

Manager ]



Rose Casket Batt







Large Rose Casket Batt 











Mixed Seasonal Batesville









Lily Colours

Oriental Lily Casket Batt 

Please contact mayfair to confirm availability of open lilies.





Tiger Lily Casket Batt Please contact mayfair to confirm availability of open lilies.





Singapore Orchid Casket Batt



Gerbera Batt



Bright Singapore Orchid Batt







Executive Batt Mixed Colours & Flowers



Red & White Executive Casket Batt









Pink / Mauve & White Executive Casket Batt \_





Iris Casket Batt

















Green and White Casket Batt

MAYFAIR ELORIST EST 1958



Native Casket Batt



Native Bowl



Bright Seasonal Casket Batt 



Pastel Seasonal Casket Batt 

Open Spray Mixed Flowers















Traditional Cushion 



Croatian Shield 





NONNO

3ft 6 inches / 106cm



Specialty Heart

#### Specialty Word With Frame



Specialty Cushion









Vegetable Wreath 



Logos & Ghields



Holden HSV Logo



Harley-Davidson Logo



Ferrari Logo



Adelaide United F.C Logo



















### Memorial Vase

## Petite Arrangements





Petite Gerbera Arrangement - 40cm

At Mayfair we are able to combine flowers, fruit & foliage from your own garden together with any personal or sentimental items to create a unique & meaningful floral display for your loved one.

MAYFAIR FLORIST EST 1958





Popular Tribute Flowers



Roses





Iris



Carnation

Lisianthus



Gerbera







Acacia



Rose Petals



Lavender

Singapore Orchids



Rosemary

Blue Gum Springs



Leucadenrons





24



# MAYFAIR

EST 1958

SERVING THE FUNERAL