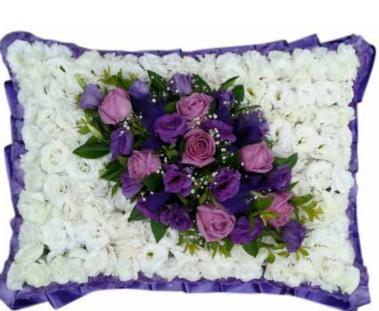

Green and White Casket Batt

MAYFAIR ELORIST EST 1958

Native Casket Batt

Native Bowl

Bright Seasonal Casket Batt 

Pastel Seasonal Casket Batt 

Open Spray Mixed Flowers

Traditional Cushion 