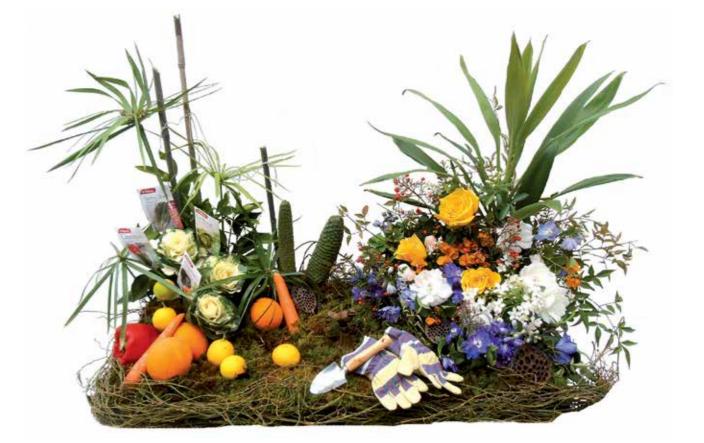

#### Specialty Word With Frame

Specialty Cushion

Vegetable Wreath 

Logos & Ghields

Holden HSV Logo

Harley-Davidson Logo

Ferrari Logo

Adelaide United F.C Logo