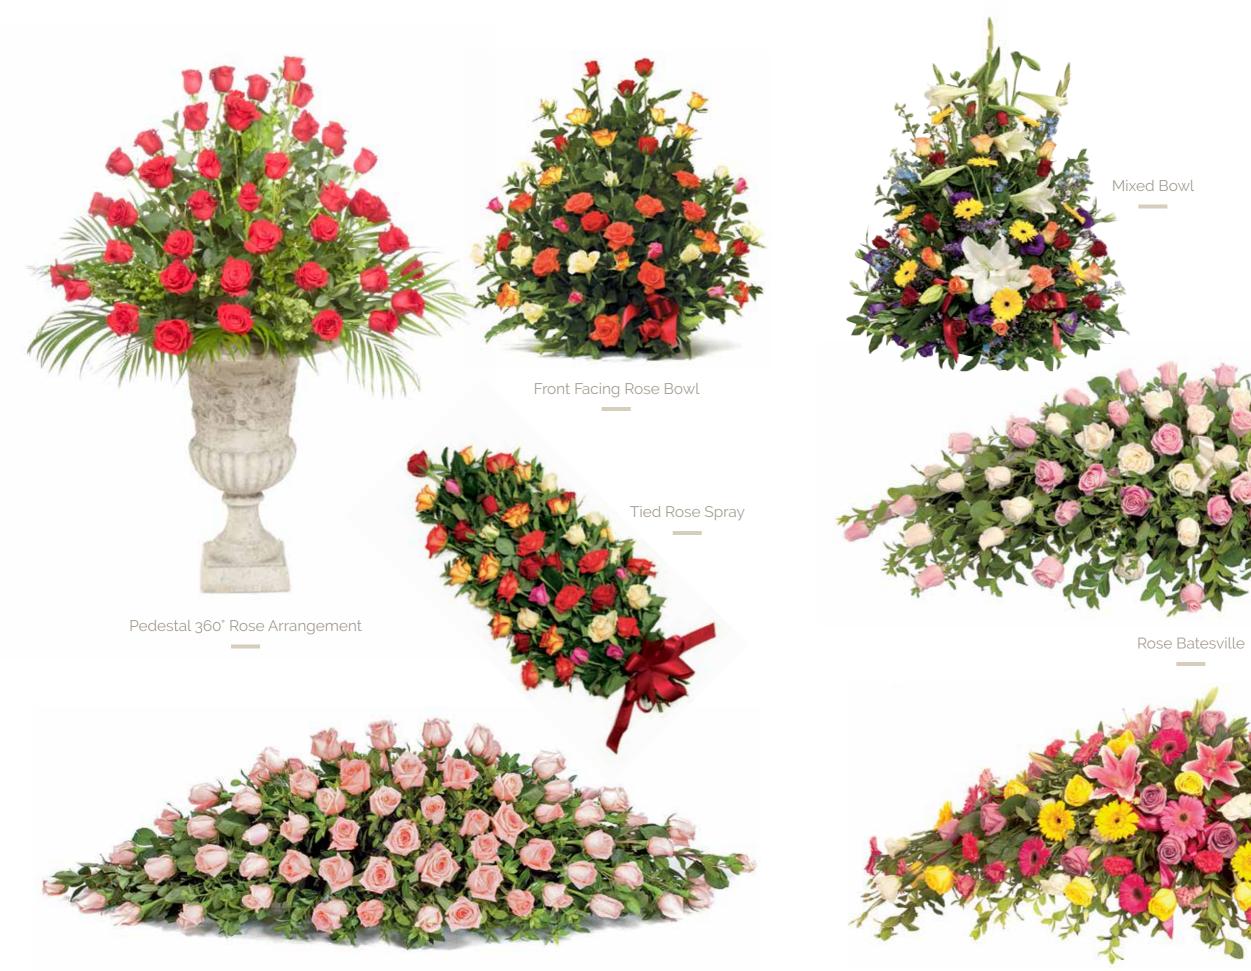

Rose Casket Batt

Large Rose Casket Batt 

Mixed Seasonal Batesville

Lily Colours

Oriental Lily Casket Batt 

Please contact mayfair to confirm availability of open lilies.

Tiger Lily Casket Batt Please contact mayfair to confirm availability of open lilies.

Singapore Orchid Casket Batt

Gerbera Batt

Bright Singapore Orchid Batt

Executive Batt Mixed Colours & Flowers

Red & White Executive Casket Batt

Pink / Mauve & White Executive Casket Batt \_

Iris Casket Batt

Green and White Casket Batt

MAYFAIR ELORIST EST 1958

Native Casket Batt

Native Bowl

Bright Seasonal Casket Batt 

Pastel Seasonal Casket Batt 

Open Spray Mixed Flowers

Traditional Cushion 