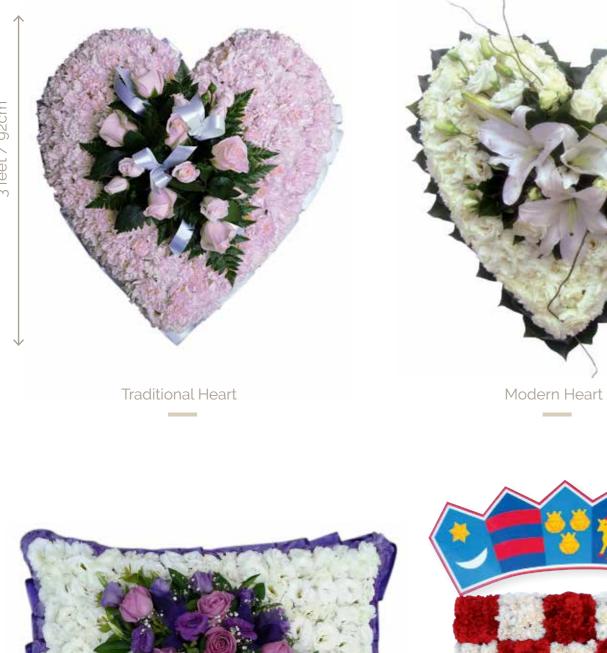

Green and White Casket Batt

MAYFAIR ELORIST EST 1958

Native Casket Batt

Native Bowl

Bright Seasonal Casket Batt 

Pastel Seasonal Casket Batt 

Open Spray Mixed Flowers

Traditional Cushion 