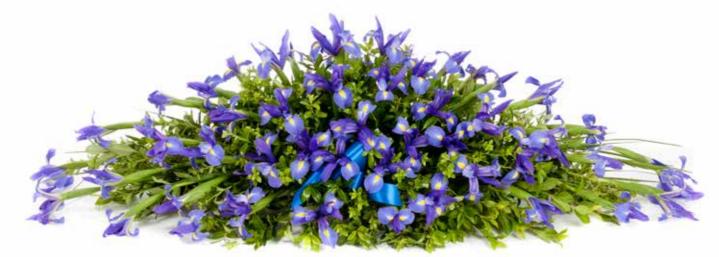

Singapore Orchid Casket Batt

Gerbera Batt

Bright Singapore Orchid Batt

Executive Batt Mixed Colours & Flowers

Red & White Executive Casket Batt

Pink / Mauve & White Executive Casket Batt \_

Iris Casket Batt