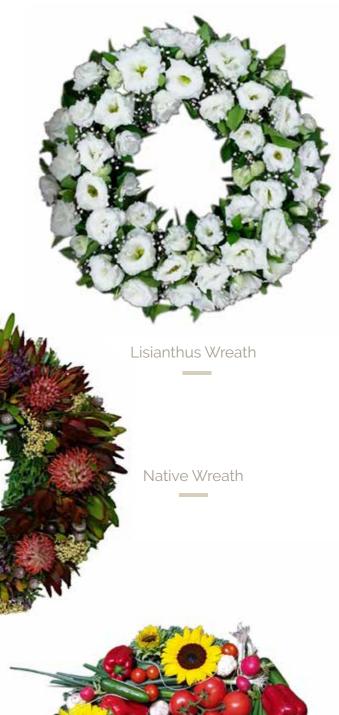

Green and White Casket Batt

MAYFAIR ELORIST EST 1958

Native Casket Batt

Native Bowl

Bright Seasonal Casket Batt 

Pastel Seasonal Casket Batt 

Open Spray Mixed Flowers

Traditional Cushion 

#### Specialty Word With Frame

Specialty Cushion

Vegetable Wreath 

Logos & Ghields

Holden HSV Logo

Harley-Davidson Logo

Ferrari Logo

Adelaide United F.C Logo

MAYFAIR FLORIST EST 1958

Popular Tribute Flowers

Roses

Iris

Carnation

Lisianthus

Gerbera

Acacia