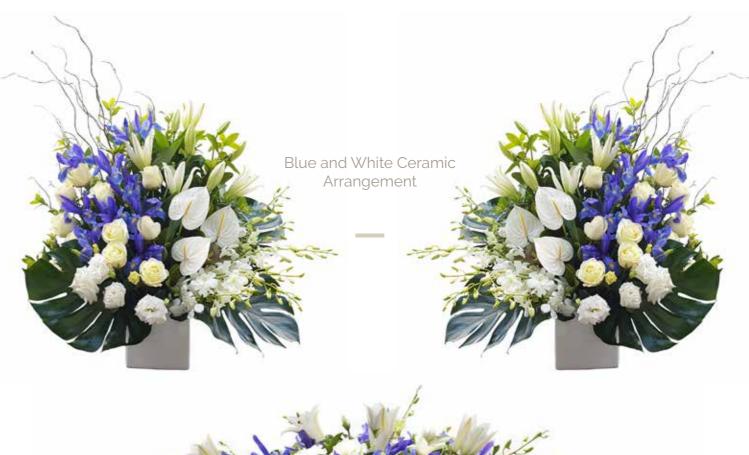

able flowers and greenery are used. You can be assured that your tribute will be arranged and presented with the utmost care.

We at Mayfair Florists always strive to provide the perfect tribute. We welcome suggestions and can offer assistance to you in designing that memorable floral arrangement.

> Kind Regards, Jason Minney [ Manager ]



Rose Casket Batt







Large Rose Casket Batt 











Mixed Seasonal Batesville









Lily Colours

Oriental Lily Casket Batt 

Please contact mayfair to confirm availability of open lilies.





Tiger Lily Casket Batt Please contact mayfair to confirm availability of open lilies.





Singapore Orchid Casket Batt



Gerbera Batt



Bright Singapore Orchid Batt







Executive Batt Mixed Colours & Flowers



Red & White Executive Casket Batt









Pink / Mauve & White Executive Casket Batt \_





Iris Casket Batt

















Green and White Casket Batt

MAYFAIR ELORIST EST 1958



Native Casket Batt



Native Bowl



Bright Seasonal Casket Batt 



Pastel Seasonal Casket Batt 

Open Spray Mixed Flowers















Traditional Cushion 



Croatian Shield 





NONNO

3ft 6 inches / 106cm



Specialty Heart

#### Specialty Word With Frame



Specialty Cushion









Vegetable Wreath 



Logos & Ghields



Holden HSV Logo



Harley-Davidson Logo



Ferrari Logo



Adelaide United F.C Logo



















### Memorial Vase

## Petite Arrangements





Petite Gerbera Arrangement - 40cm

At Mayfair we are able to combine flowers, fruit & foliage from your own garden together with any personal or sentimental items to