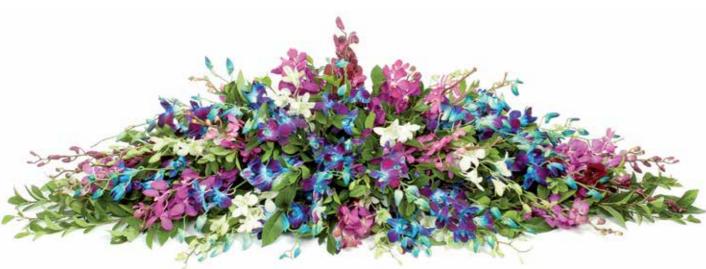

Singapore Orchid Casket Batt

Gerbera Batt

Bright Singapore Orchid Batt

Executive Batt Mixed Colours & Flowers

Red & White Executive Casket Batt

Pink / Mauve & White Executive Casket Batt \_

Iris Casket Batt