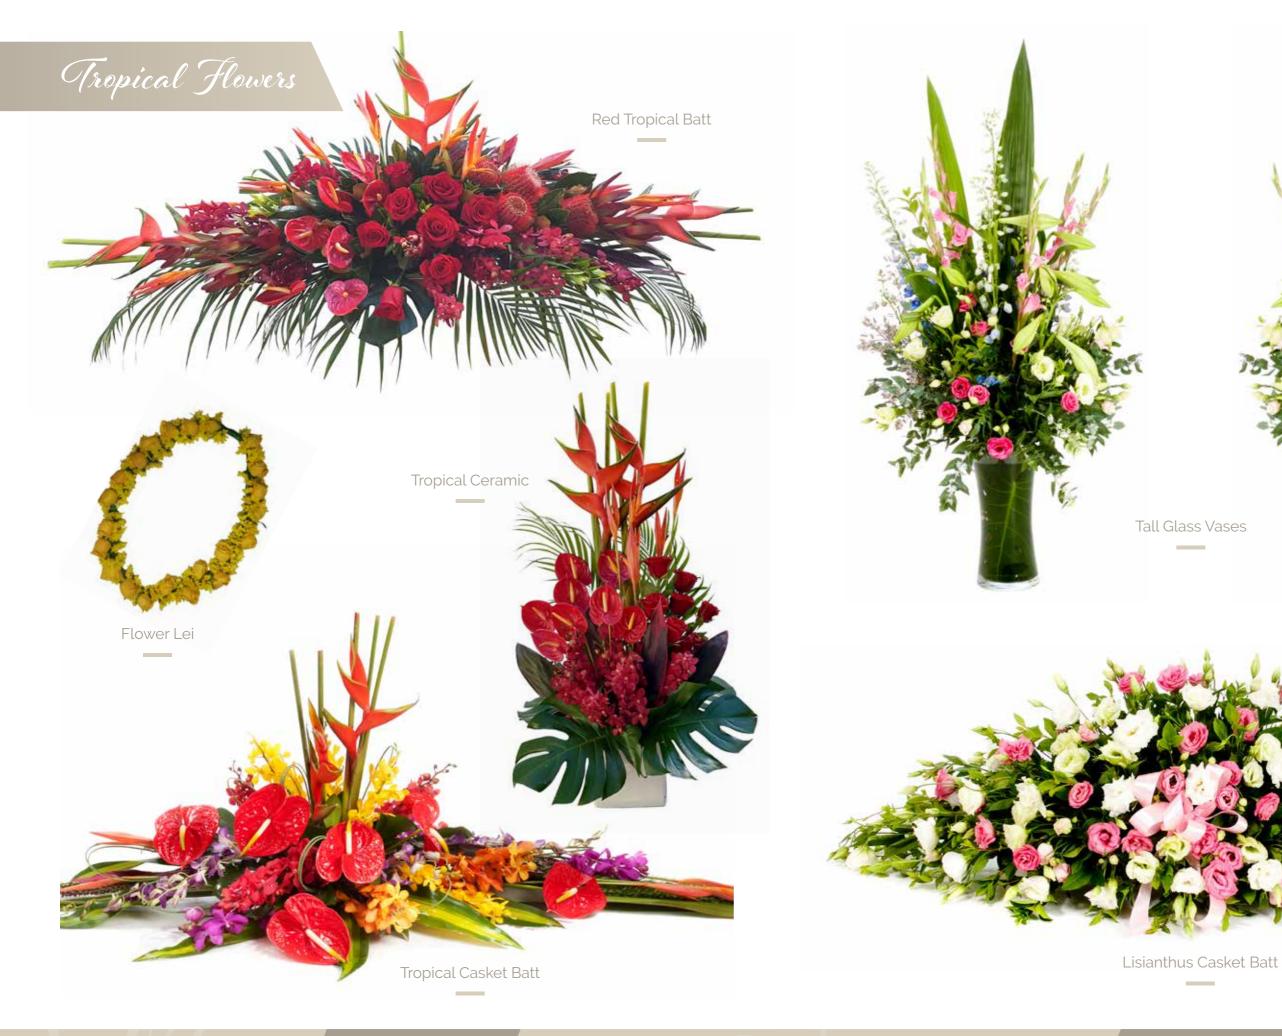

e arranged and presented with the utmost care.

We at Mayfair Florists always strive to provide the perfect tribute. We welcome suggestions and can offer assistance to you in designing that memorable floral arrangement.

> Kind Regards, Jason Minney [ Manager ]



Rose Casket Batt







Large Rose Casket Batt 











Mixed Seasonal Batesville









Lily Colours

Oriental Lily Casket Batt 

Please contact mayfair to confirm availability of open lilies.





Tiger Lily Casket Batt Please contact mayfair to confirm availability of open lilies.





Singapore Orchid Casket Batt



Gerbera Batt



Bright Singapore Orchid Batt







Executive Batt Mixed Colours & Flowers



Red & White Executive Casket Batt









Pink / Mauve & White Executive Casket Batt \_





Iris Casket Batt

















Green and White Casket Batt

MAYFAIR ELORIST EST 1958



Native Casket Batt



Native Bowl



Bright Seasonal Casket Batt 



Pastel Seasonal Casket Batt 

Open Spray Mixed Flowers















Traditional Cushion 



Croatian Shield 





NONNO

3ft 6 inches / 106cm



Specialty Heart

#### Specialty Word With Frame



Specialty Cushion









Vegetable Wreath 



Logos & Ghields



Holden HSV Logo



Harley-Davidson Logo



Ferrari Logo



Adelaide United F.C Logo



















### Memorial Vase

## Petite Arrangements





Petite Gerbera Arrangement - 40cm

At Mayfair we are able to combine flowers, fruit & foliage from your own garden together with any personal or sentimental items to create a unique & meaningful floral display for your loved one.

MAYFAIR FLORIS