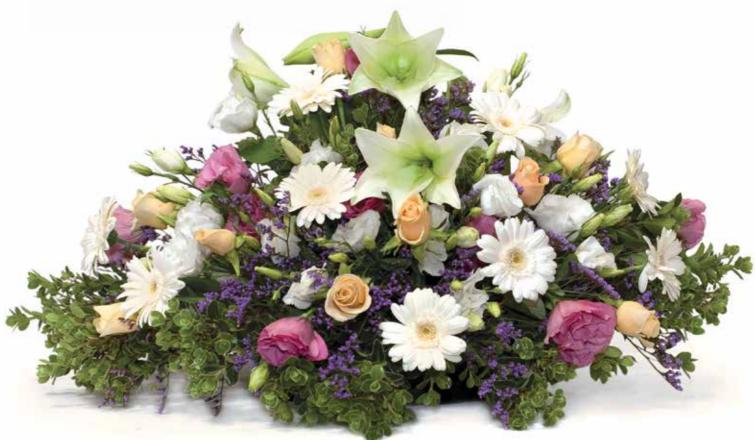

Green and White Casket Batt

MAYFAIR ELORIST EST 1958

Native Casket Batt

Native Bowl

Bright Seasonal Casket Batt 

Pastel Seasonal Casket Batt 

Open Spray Mixed Flowers

Traditional Cushion 