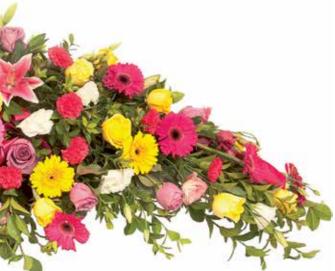

Singapore Orchid Casket Batt

Gerbera Batt

Bright Singapore Orchid Batt

Executive Batt Mixed Colours & Flowers

Red & White Executive Casket Batt

Pink / Mauve & White Executive Casket Batt \_

Iris Casket Batt