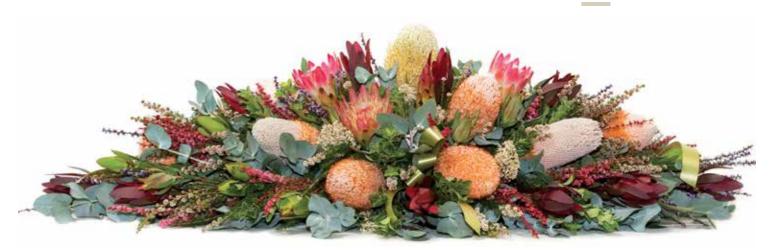

Green and White Casket Batt

MAYFAIR ELORIST EST 1958

Native Casket Batt

Native Bowl

Bright Seasonal Casket Batt 

Pastel Seasonal Casket Batt 

Open Spray Mixed Flowers

Traditional Cushion 