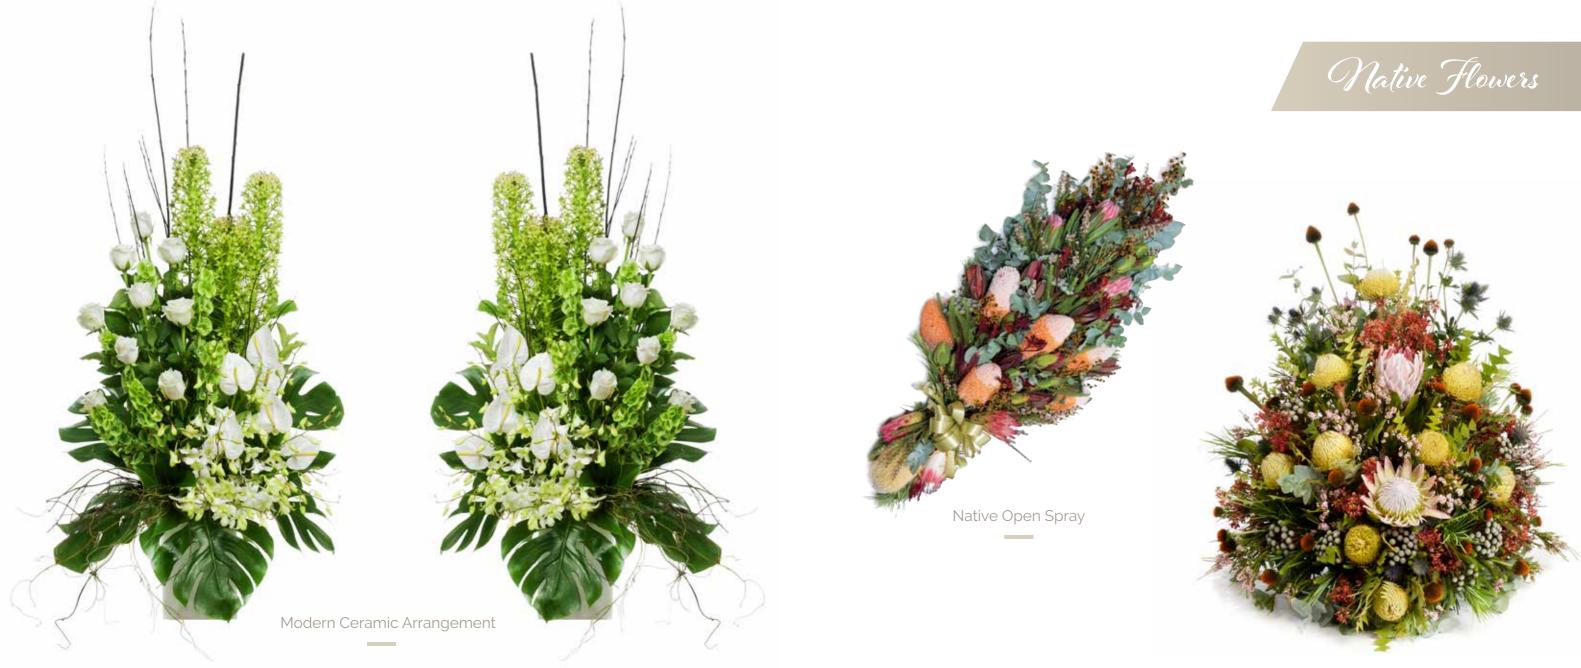

Green and White Casket Batt

MAYFAIR ELORIST EST 1958

Native Casket Batt

Native Bowl

Bright Seasonal Casket Batt 

Pastel Seasonal Casket Batt 

Open Spray Mixed Flowers

Traditional Cushion 