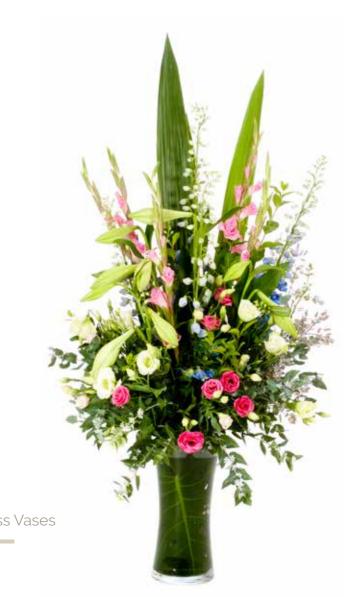

nged and presented with the utmost care.

We at Mayfair Florists always strive to provide the perfect tribute. We welcome suggestions and can offer assistance to you in designing that memorable floral arrangement.

> Kind Regards, Jason Minney [ Manager ]



Rose Casket Batt







Large Rose Casket Batt 











Mixed Seasonal Batesville









Lily Colours

Oriental Lily Casket Batt 

Please contact mayfair to confirm availability of open lilies.





Tiger Lily Casket Batt Please contact mayfair to confirm availability of open lilies.





Singapore Orchid Casket Batt



Gerbera Batt



Bright Singapore Orchid Batt







Executive Batt Mixed Colours & Flowers



Red & White Executive Casket Batt









Pink / Mauve & White Executive Casket Batt \_





Iris Casket Batt

















Green and White Casket Batt

MAYFAIR ELORIST EST 1958



Native Casket Batt



Native Bowl



Bright Seasonal Casket Batt 



Pastel Seasonal Casket Batt 

Open Spray Mixed Flowers















Traditional Cushion 



Croatian Shield 





NONNO

3ft 6 inches / 106cm



Specialty Heart

#### Specialty Word With Frame



Specialty Cushion









Vegetable Wreath 



Logos & Ghields



Holden HSV Logo



Harley-Davidson Logo



Ferrari Logo



Adelaide United F.C Logo



















### Memorial Vase

## Petite Arrangements





Petite Gerbera Arrangement - 40cm

At Mayfair we are able to combine flowers, fruit & foliage from your own garden together with any personal or sentimental items to create a unique & meaningful floral display for your loved one.

MAYFAIR FLORIST EST