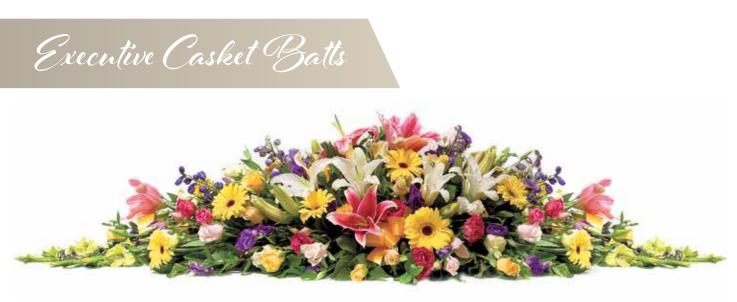

Singapore Orchid Casket Batt

Gerbera Batt

Bright Singapore Orchid Batt

Executive Batt Mixed Colours & Flowers

Red & White Executive Casket Batt

Pink / Mauve & White Executive Casket Batt \_

Iris Casket Batt