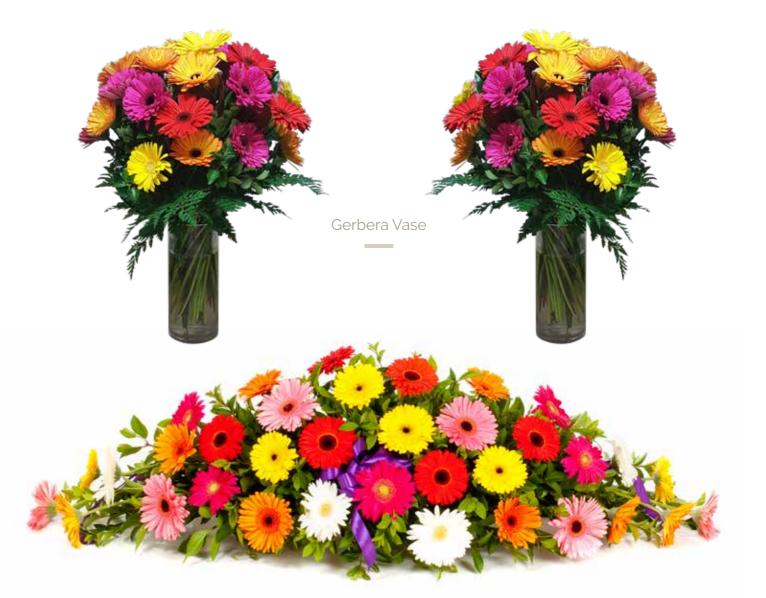

Singapore Orchid Casket Batt

Gerbera Batt

Bright Singapore Orchid Batt

Executive Batt Mixed Colours & Flowers

Red & White Executive Casket Batt

Pink / Mauve & White Executive Casket Batt \_

Iris Casket Batt