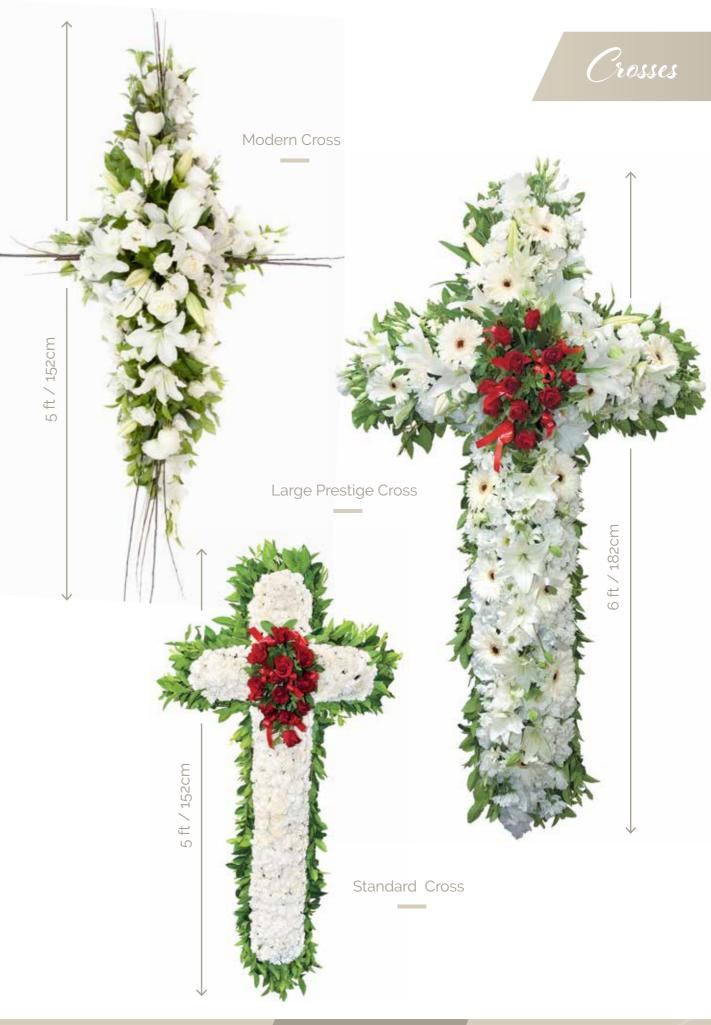

floral arrangement.

> Kind Regards, Jason Minney [ Manager ]



Rose Casket Batt







Large Rose Casket Batt 











Mixed Seasonal Batesville









Lily Colours

Oriental Lily Casket Batt 

Please contact mayfair to confirm availability of open lilies.





Tiger Lily Casket Batt Please contact mayfair to confirm availability of open lilies.





Singapore Orchid Casket Batt



Gerbera Batt



Bright Singapore Orchid Batt







Executive Batt Mixed Colours & Flowers



Red & White Executive Casket Batt









Pink / Mauve & White Executive Casket Batt \_





Iris Casket Batt

















Green and White Casket Batt

MAYFAIR ELORIST EST 1958



Native Casket Batt



Native Bowl



Bright Seasonal Casket Batt 



Pastel Seasonal Casket Batt 

Open Spray Mixed Flowers















Traditional Cushion 



Croatian Shield 





NONNO

3ft 6 inches / 106cm



Specialty Heart

#### Specialty Word With Frame



Specialty Cushion









Vegetable Wreath 



Logos & Ghields



Holden HSV Logo



Harley-Davidson Logo



Ferrari Logo



Adelaide United F.C Logo



















### Memorial Vase

## Petite Arrangements





Petite Gerbera Arrangement - 40cm

At Mayfair we are able to combine flowers, fruit & foliage from your own garden together with any personal or sentimental items to create a unique & meaningful floral display for your loved one.

MAYFAIR FLORIST EST 1958





Popular Tribute Flowers



Roses





Iris



Carnation

Lisianthus



Gerbera







Acacia



Rose Petals



Lavender

Singapore Orchids



Rosemary

Blue Gum Springs



Leucadenrons