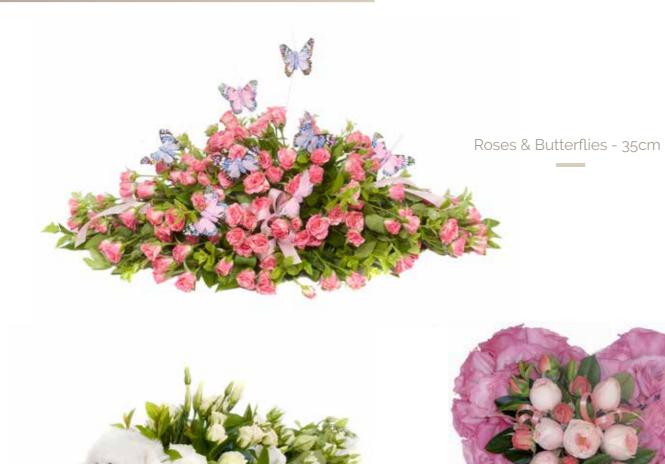

es.





Singapore Orchid Casket Batt



Gerbera Batt



Bright Singapore Orchid Batt







Executive Batt Mixed Colours & Flowers



Red & White Executive Casket Batt









Pink / Mauve & White Executive Casket Batt \_





Iris Casket Batt

















Green and White Casket Batt

MAYFAIR ELORIST EST 1958



Native Casket Batt



Native Bowl



Bright Seasonal Casket Batt 



Pastel Seasonal Casket Batt 

Open Spray Mixed Flowers















Traditional Cushion 



Croatian Shield 





NONNO

3ft 6 inches / 106cm



Specialty Heart

#### Specialty Word With Frame



Specialty Cushion









Vegetable Wreath 



Logos & Ghields



Holden HSV Logo



Harley-Davidson Logo



Ferrari Logo



Adelaide United F.C Logo



















### Memorial Vase

## Petite Arrangements





Petite Gerbera Arrangement - 40cm

At Mayfair we are able to combine flowers, fruit & foliage from your own garden together with any personal or sentimental items to create a unique & meaningful floral display for your loved one.

MAYFAIR FLORIST EST 1958





Popular Tribute Flowers



Roses





Iris



Carnation

Lisianthus



Gerbera







Acacia



Rose Petals



Lavender

Singapore Orchids



Rosemary

Blue Gum Springs



Leucadenrons





24



# MAYFAIR

EST 1958

SERVING THE FUNERAL INDUSTRY For over 70 years



242 Unley Road, Unley SA 5061 | P. 08 8272 4833 | F. 08 8172 0555 E. mayfair@interfloraflorist.com.au | www.mayfairflorist.com.au