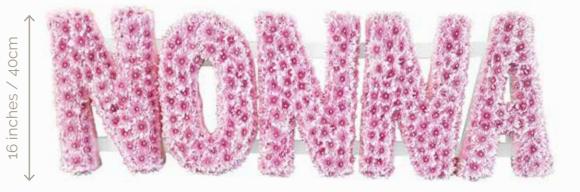

Croatian Shield 

NONNO

3ft 6 inches / 106cm

Specialty Heart

#### Specialty Word With Frame

Specialty Cushion

Vegetable Wreath 

Logos & Ghields

Holden HSV Logo

Harley-Davidson Logo

Ferrari Logo

Adelaide United F.C Logo