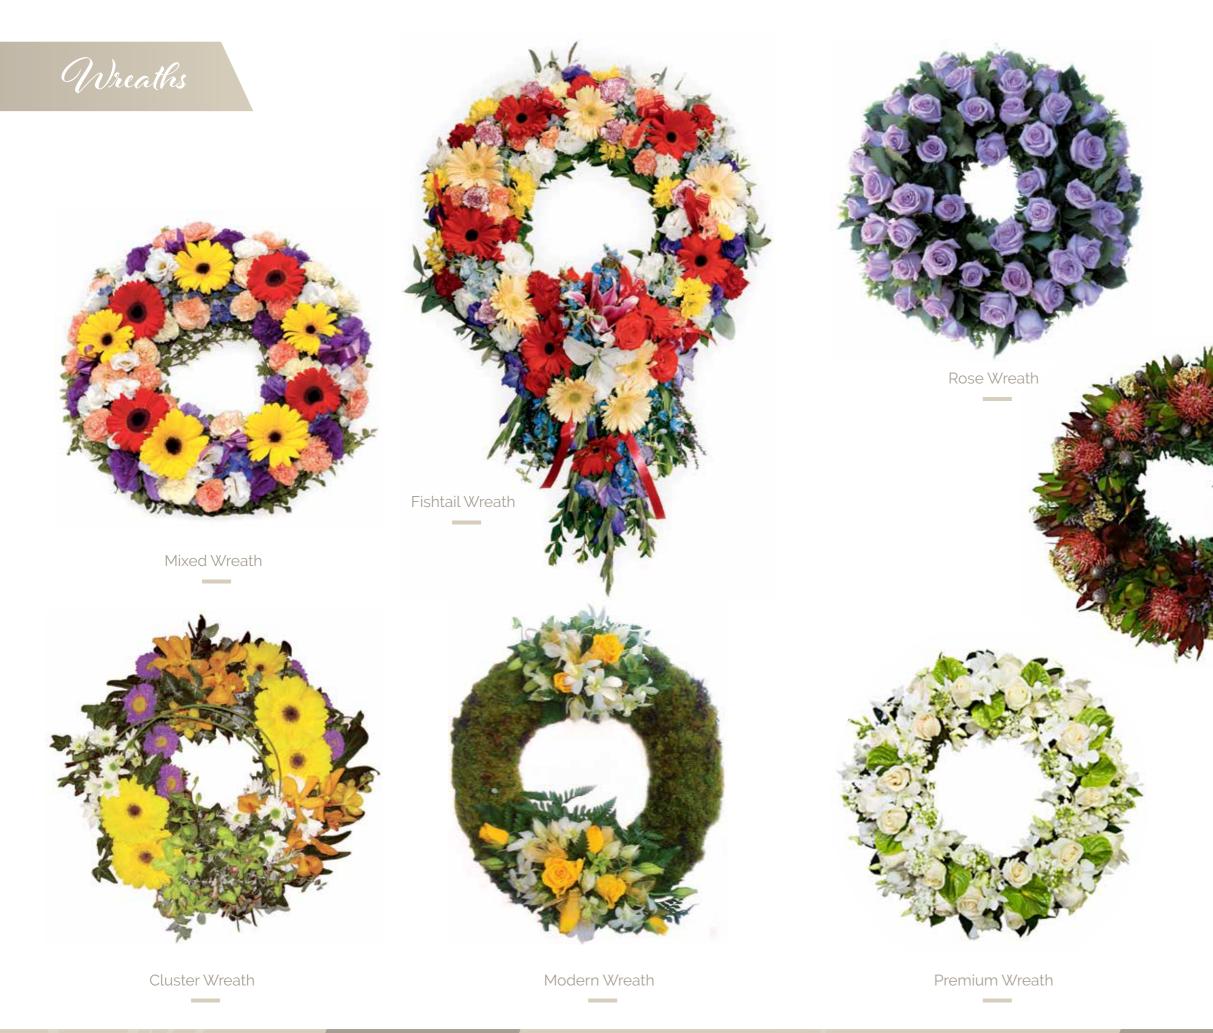

Green and White Casket Batt

MAYFAIR ELORIST EST 1958

Native Casket Batt

Native Bowl

Bright Seasonal Casket Batt 

Pastel Seasonal Casket Batt 

Open Spray Mixed Flowers

Traditional Cushion 

MAYFAIR FLORIST EST 1958

Popular Tribute Flowers

Roses

Iris

Carnation

Lisianthus

Gerbera

Acacia