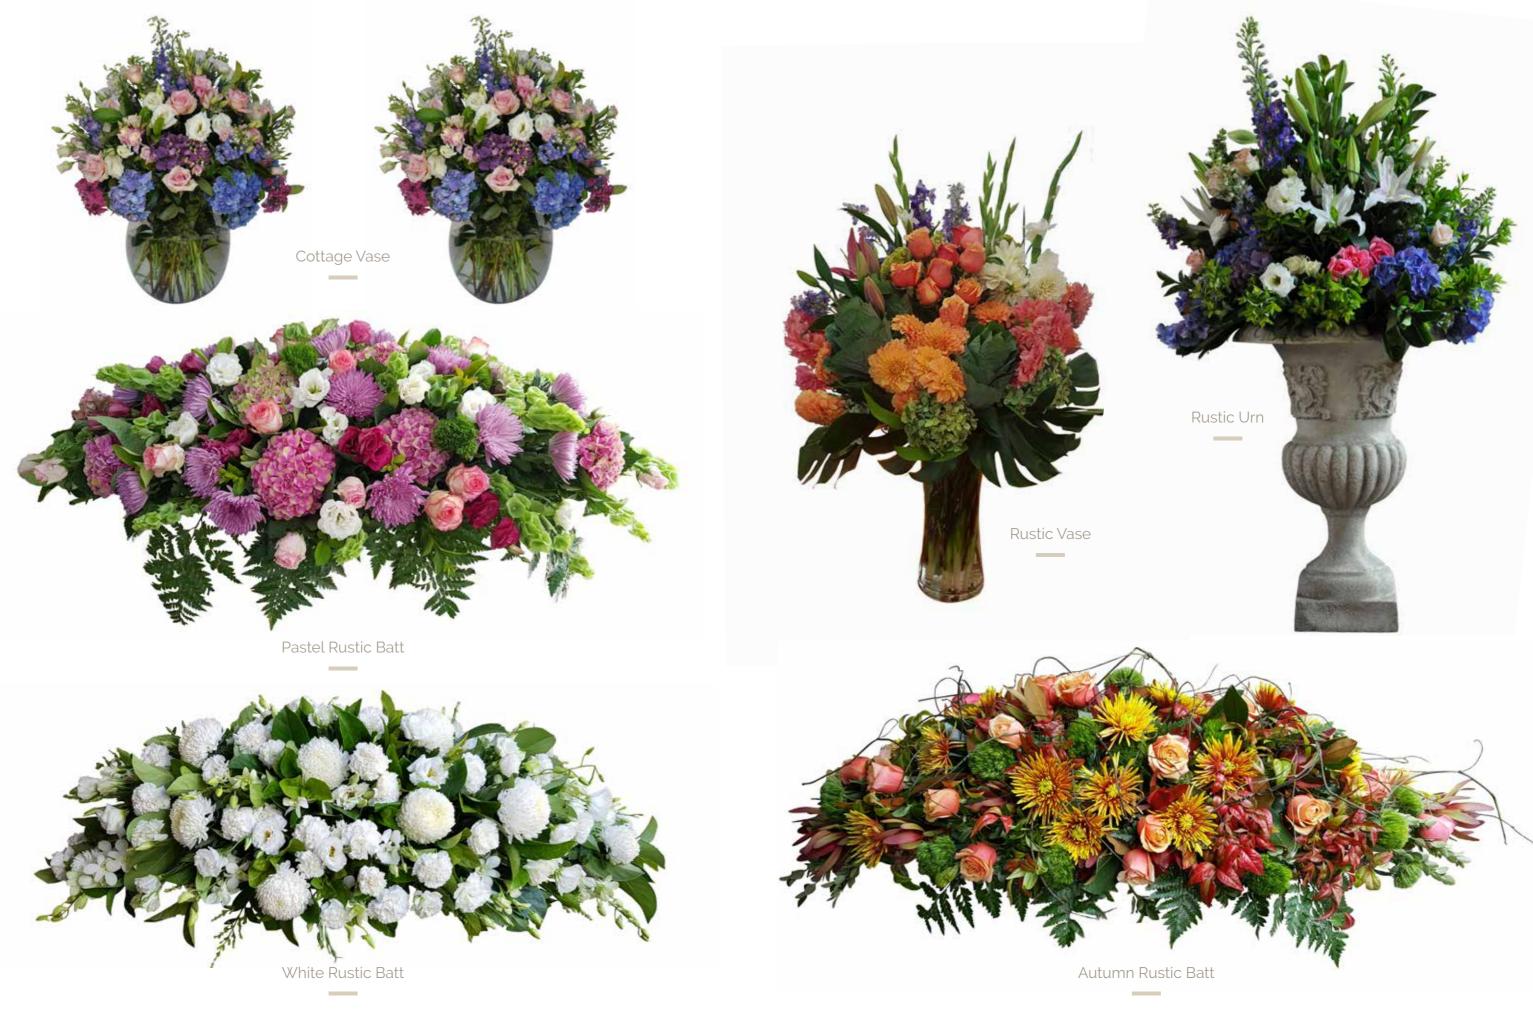

Green and White Casket Batt

MAYFAIR ELORIST EST 1958

Native Casket Batt

Native Bowl

Bright Seasonal Casket Batt 

Pastel Seasonal Casket Batt 

Open Spray Mixed Flowers

Traditional Cushion 