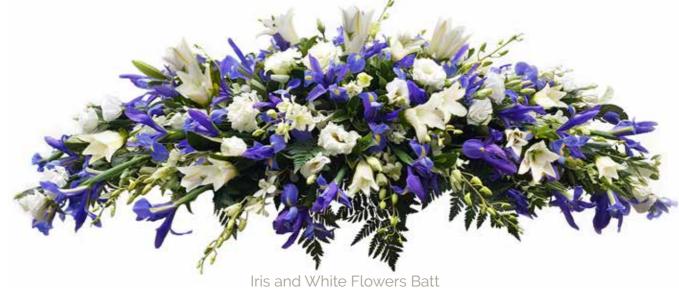

Singapore Orchid Casket Batt

Gerbera Batt

Bright Singapore Orchid Batt

Executive Batt Mixed Colours & Flowers

Red & White Executive Casket Batt

Pink / Mauve & White Executive Casket Batt \_

Iris Casket Batt