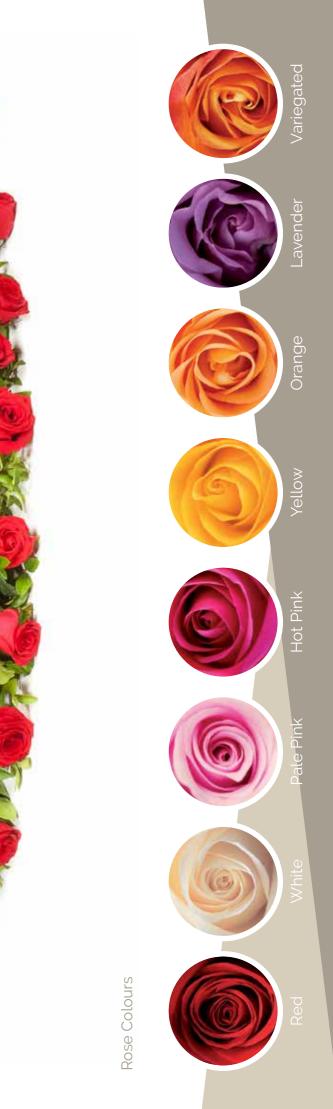

MAYFAIR FLORIST EST 1958

Popular Tribute Flowers

Roses

Iris

Carnation

Lisianthus

Gerbera

Acacia

Rose Petals

Lavender

Singapore Orchids

Rosemary

Blue Gum Springs

Leucadenrons

24