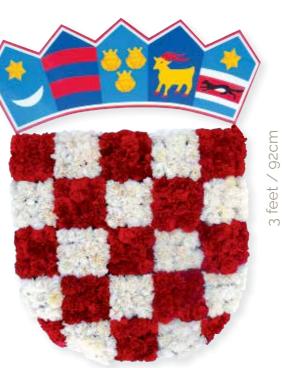

rds, Jason Minney [ Manager ]



Rose Casket Batt







Large Rose Casket Batt 











Mixed Seasonal Batesville









Lily Colours

Oriental Lily Casket Batt 

Please contact mayfair to confirm availability of open lilies.





Tiger Lily Casket Batt Please contact mayfair to confirm availability of open lilies.





Singapore Orchid Casket Batt



Gerbera Batt



Bright Singapore Orchid Batt







Executive Batt Mixed Colours & Flowers



Red & White Executive Casket Batt









Pink / Mauve & White Executive Casket Batt \_





Iris Casket Batt

















Green and White Casket Batt

MAYFAIR ELORIST EST 1958



Native Casket Batt



Native Bowl



Bright Seasonal Casket Batt 



Pastel Seasonal Casket Batt 

Open Spray Mixed Flowers















Traditional Cushion 



Croatian Shield 





NONNO

3ft 6 inches / 106cm



Specialty Heart

#### Specialty Word With Frame



Specialty Cushion









Vegetable Wreath 



Logos & Ghields



Holden HSV Logo



Harley-Davidson Logo



Ferrari Logo



Adelaide United F.C Logo



















### Memorial Vase

## Petite Arrangements





Petite Gerbera Arrangement - 40cm

At Mayfair we are able to combine flowers, fruit & foliage from your own garden together with any personal or sentimental items to create a unique & meaningful floral display for your loved one.

MAYFAIR FLORIST EST 1958





Popular Tribute Flowers



Roses





Iris



Carnation

Lisianthus



Gerbera







Acacia



Rose Petals



Lavender

Singapore Orchids



Rosemary

Blue Gum Springs



Leucadenrons





24



# MAYFAIR

EST 1958